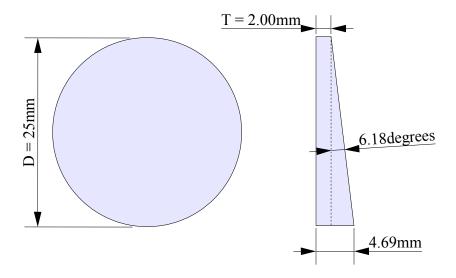

## Prism 1:

## Specifications:

Material: IRGn6 glass Diameter: 25mm

Diameter tolerance: +0.00/-0.10mm

Surface quality: 60-40

Surface accuracy:  $\lambda/20$  @ 1.5microns

Bevel: 0.3mm x 45°

Angle: 6.18°

angle tolerance: +/- 30arcsecond

Thickness: 2mm

Coating: broad band AR, 1.5-2.4microns