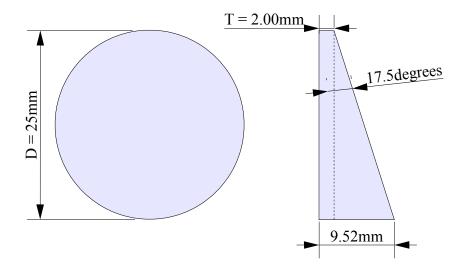

## Prism 2:

## Specifications:

Material: IRGn6 glass Diameter: 25mm

Diameter tolerance: +0.00/-0.10mm

Surface quality: 60-40

Surface accuracy:  $\lambda/20$  @ 1.5microns

Bevel: 0.3mm x 45°

Angle: 17.5°

angle tolerance: +/- 30arcsecond

Thickness: 2mm

Coating: broad band AR, 1.5-2.4microns